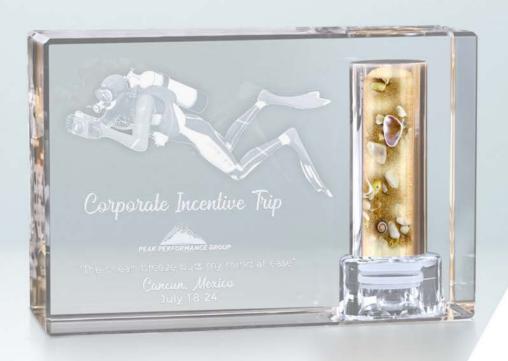

### Incentive Trip Mementos They'll Love

Every summer, the highest achievers of the Peak Performance Group celebrate the success of the past year by taking a scuba diving trip. The employees invited to Mexico commemorated their achievement by sealing sand and shells from the beach inside their Encapsulate™ Awards.

#### Welcome

to Paradise

A crystal photo frame helps employees remember their success long after an incentive trip.

### **A Memory**

That Won't Fade

Remember the spirit and intention of a recognition trip for all time with a vibrant award personalized for each participant.