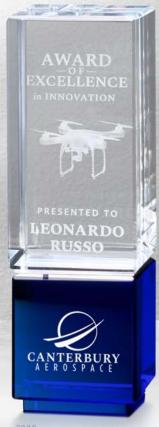

# PATENTS

### Celebrate Your Designs with Crystal

Consider these five ways to memorialize a patent.

7916

IllumaPix™ Full Color Crystal Plaque 3D Subsurface Crystal Cube

Deep Etch with Red Blocks & White Colorfill on a Goal-Setter 3D Subsurface with Deep Etch & Red Colorfill