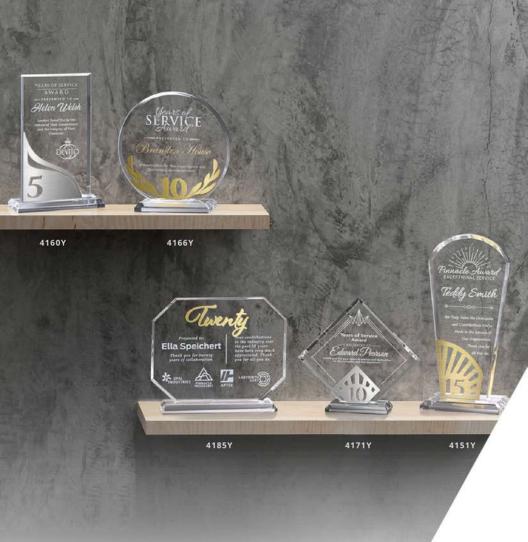

# CELEBRATE YEARS OF SERVICE

# Make the Milestone Meaningful

Mix and match design, accent and color to create an exceptional award for recognizing Years of Service.

### Select

a Design

With eight different designs to choose among, you can create the perfect item for your program.

### Choose

an Accent

Each award design has multiple accent options. Pick your preferred style, in either silver or gold.

#### **Personalize**

the Award

Once the accent is selected, enhance your award with a meaningful phrase in Deep Etch.

A Awards in Motion®

When a brewery created Burgers for the Hungry, a food shelf fundraising event, they wanted an award for the highest donor. The "Spinning Burger Award" was a fun way for the brewery to feature its prize-winning burger. Bottle Cap & Keychain