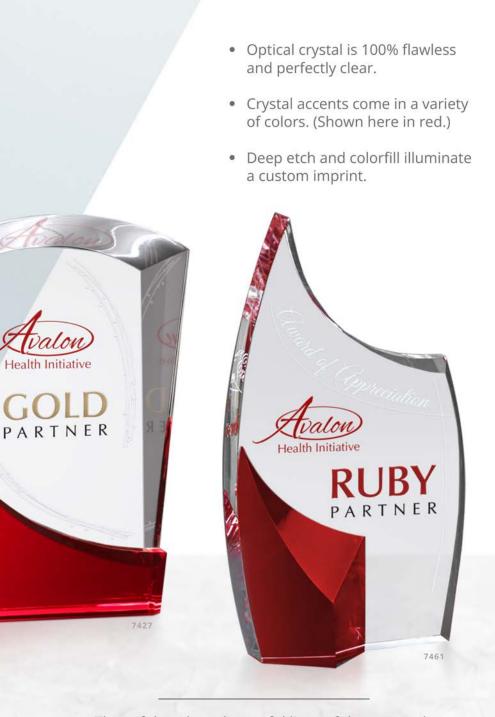

# REFRESH

Awards for **Evolving** Corporate **Programs** 

The classic diamond becomes sleek and modern when combined with vibrant-colored crystal.

Keep the prestige of a longstanding award program while adding a contemporary twist.

The soft bevels and graceful lines of these awards make them stand above the rest. Give your awards program the elegance and sophistication it deserves.