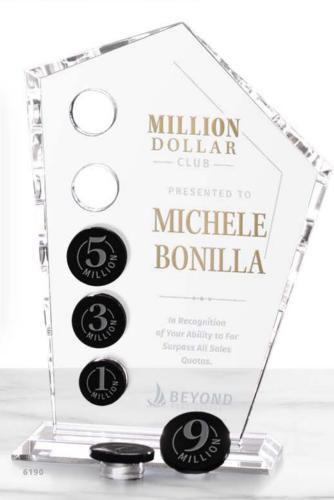

### Never Miss a Milestone

Goal-Setter Awards are designed to recognize incremental achievement. Add a block with each new milestone.

#### Choose Your Base

Select from 25 different shapes and styles to find the Goal-Setter that is right for you.

#### Choose Your Block

Select from several colors and materials available for your base.

#### **Build Over Time**

Watch your Goal-Setter grow as you celebrate wins!