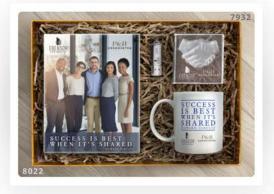

# **Appreciate**

Them

Customize a customer or vendor gift by adding a 3D Subsurface piece or full-color IllumaPix™ print. The unique qualities of these crystal items will echo your gratitude.