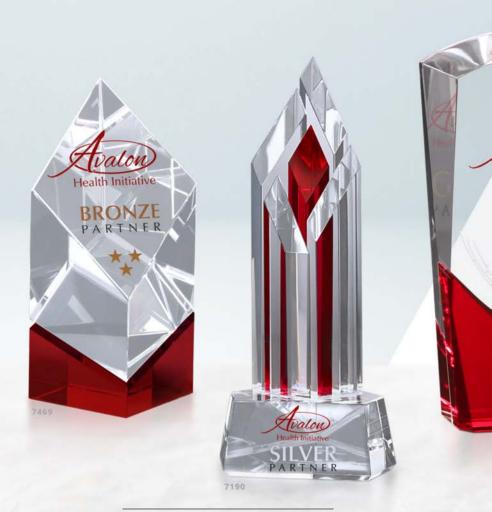

# REFRESH

Awards for **Evolving** Corporate **Programs** 

The classic diamond becomes sleek and modern when combined with vibrant-colored crystal.

Keep the prestige of a longstanding award program while adding a contemporary twist.

The soft bevels and graceful lines of these awards make them stand above the rest. Give your awards program the elegance and sophistication it deserves.