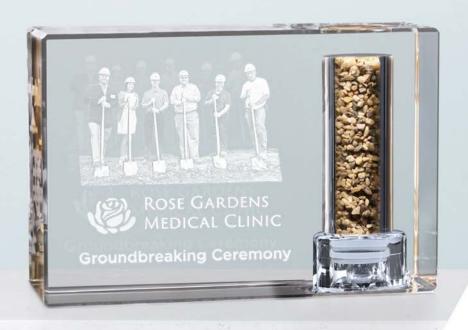

# CAPTURE IT

Encase a Moment in Crystal

Showcase and store items inside stunning crystal.

# People and Pets

Memorialize a favorite photo in striking 3D, floating inside an Encapsulate™ Award. Fill it with cremains, trinkets or fur for a precious memento.

# **Products** and Services

Celebrate an achievement by featuring a product or symbol of the company within optically clear crystal.

### **Elevate**

the Everyday

There's nothing ordinary about your company.
Securely display something unique to your organization inside flawless crystal.

7066

**Building Replicas** 

7904

**Deal Toys** 

7987