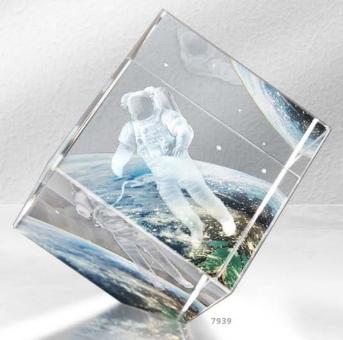

# CAPTURE IT

Encase a Moment in Crystal

Showcase and store items inside stunning crystal.

# People and Pets

Memorialize a favorite photo in striking 3D, floating inside an Encapsulate™ Award. Fill it with cremains, trinkets or fur for a precious memento.