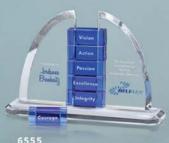

### Never Miss a Milestone

Goal-Setter Awards are designed to recognize incremental achievement. Add a block with each new milestone.

#### Choose Your Base

Select from 25 different shapes and styles to find the Goal-Setter that is right for you.

#### Choose Your Block

Select from several colors and materials available for your base.

#### **Build Over Time**

Watch your Goal-Setter grow as you celebrate wins!