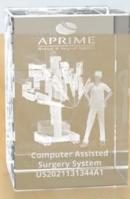

# PATENTS

### Celebrate Your Designs with Crystal

Consider these five ways to memorialize a patent.

7916

IllumaPix™ Full Color Crystal Plaque 3D Subsurface Crystal Cube

Deep Etch with Red Blocks & White Colorfill on a Goal-Setter 3D Subsurface with Deep Etch & Red Colorfill