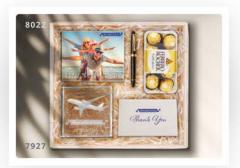

#### GIFT KIT:

Make images pop and create a connection by adding a colorful IllumaPix™ crystal print to a kit. It provides any gift package with warmth and personality and shows how much you care.