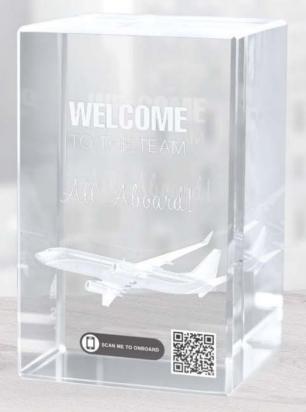

# ONBOARD & RETAIN

Awards to Unite In-Office & Remote Workers

n airline used its creativity in welcoming new hires aboard and developing a connection, no matter where they are. When scanned, the QR code launches a welcome video that makes a personal connection and kickstarts the employees' orientation.

Crystal gifts and awards can be used to unite a workforce operating in person, remotely, or anywhere in between.