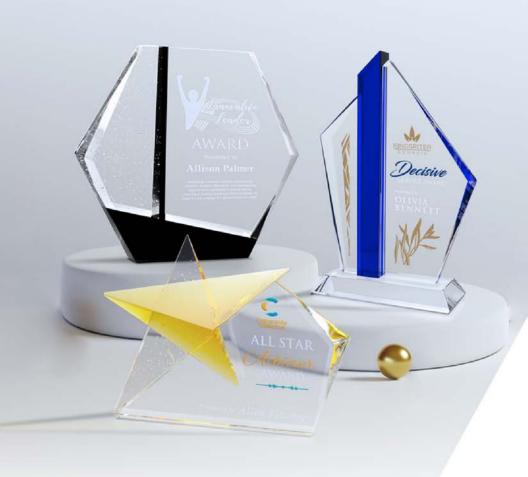

# AWARDS THAT GIVE BACK

You **Reward**, We **Give Back** 

A 20% donation is made to charity for every Legacy Gallery award purchased. Choose among 10 new and exclusive designs.

#### Reward

Performance

The Vibrance Tower and Circle light up a room while highlighting noteworthy achievements.

#### Celebrate

Milestones

The Pioneer Tower's three sizes offer the perfect way to celebrate milestones in a modern yet classic manner.

## Recognize

Changemakers

The new Liuli crystal awards beautifully reflect a brand's colors or add a vivid splash to a recognition program.