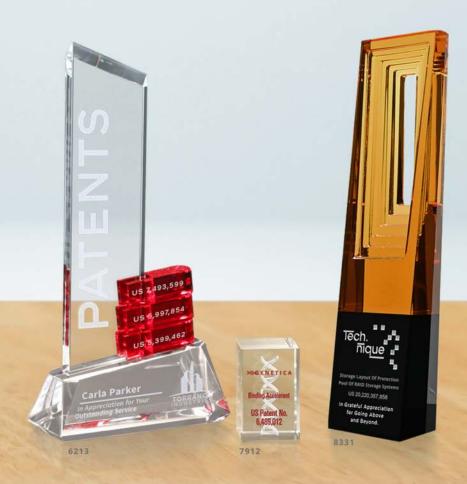

# PATENTS

### Celebrate Your Designs with Crystal

Consider these five ways to memorialize a patent.

7916

IllumaPix™ Full Color Crystal Plaque 3D Subsurface Crystal Cube

Deep Etch with Red Blocks & White Colorfill on a Goal-Setter 3D Subsurface with Deep Etch & Red Colorfill

Deep Etch with Silver Colorfill on a Liuli Award