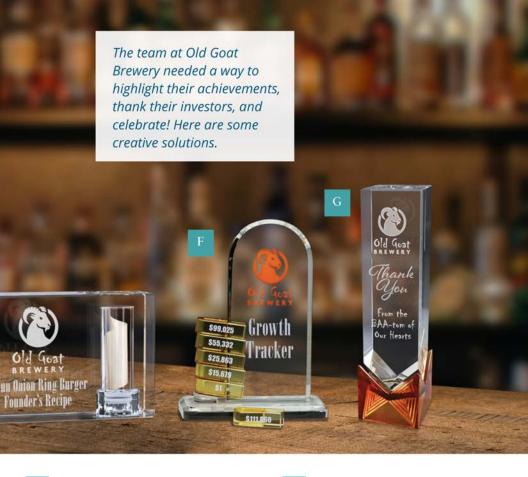

#### F Goal-Setter

It was important to track progress as the brewery grew. As revenue stacked up, so did the blocks on their Goal-Setter.

### **G** Liuli Award

The orange Liuli crystal reinforces the brewery's orange logo. It serves as a stylish representation of the brand while communicating deep appreciation to its many investors.

MAKE THEM SAY