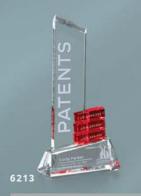

# PATENTS

### Celebrate Your Designs with Crystal

Consider these five ways to memorialize a patent.

7916

IllumaPix™ Full Color Crystal Plaque 3D Subsurface Crystal Cube

Deep Etch with Red Blocks & White Colorfill on a Goal-Setter 3D Subsurface with Deep Etch & Red Colorfill