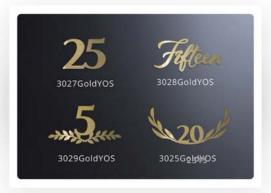

### Choose

an Accent

Each award design has multiple accent options. Pick your preferred style, in either silver or gold.

#### **Personalize**

the Award

Once the accent is selected, enhance your award with a meaningful phrase in Deep Etch.

A Awards in Motion®

When a brewery created Burgers for the Hungry, a food shelf fundraising event, they wanted an award for the highest donor. The "Spinning Burger Award" was a fun way for the brewery to feature its prize-winning burger. Bottle Cap & Keychain