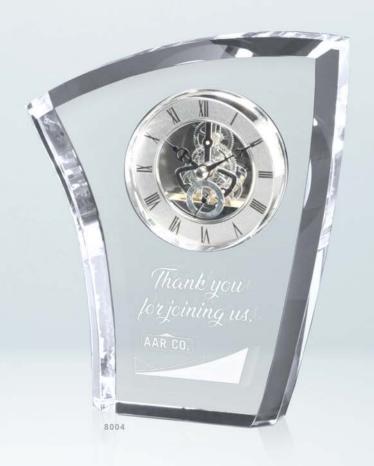

# SAY THANKS

### Show Your Customers Some Love

Personalized gifts with a custom imprint represent to customers how important they are to you.