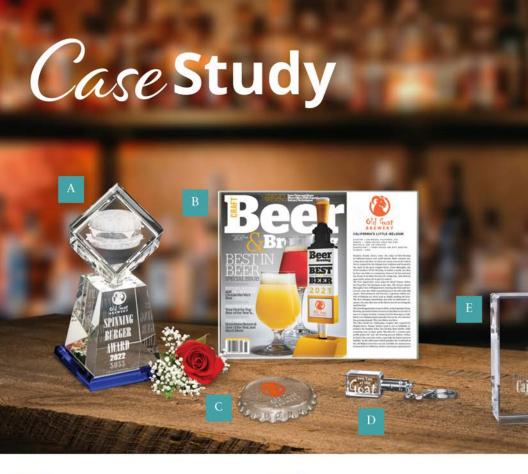

#### **Personalize**

the Award

Once the accent is selected, enhance your award with a meaningful phrase in Deep Etch.

A Awards in Motion®

When a brewery created Burgers for the Hungry, a food shelf fundraising event, they wanted an award for the highest donor. The "Spinning Burger Award" was a fun way for the brewery to feature its prize-winning burger. Bottle Cap & Keychain

As the brewery grew its fan base, the owners decided to offer a few gift items for sale.

The bottle cap paperweight and quirky keychain are not only fun, they're also profitable.

B IllumaPix™ Plaque

When the brewery won an award for Best of Beer, they created an IllumaPix™ crystal print featuring their magazine appearance.

### **Encapsulates**

What better way to showcase an award-winning recipe than inside a sparkling crystal? On display, yet still top secret, the founder's formula is safely tucked inside a crystal Encapsulate Award.