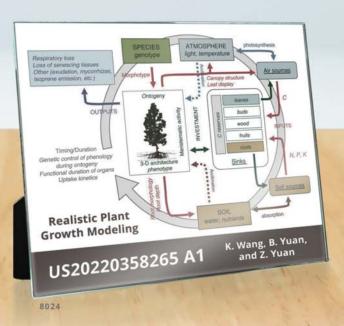

# PATENTS

### Celebrate Your Designs with Crystal

Consider these five ways to memorialize a patent.

7916

IllumaPix™ Full Color Crystal Plaque 3D Subsurface Crystal Cube

Deep Etch with Red Blocks & White Colorfill on a Goal-Setter 3D Subsurface with Deep Etch & Red Colorfill