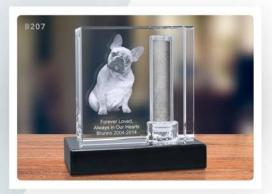

# CAPTURE IT

Encase a Moment in Crystal

Showcase and store items inside stunning crystal.

# People and Pets

Memorialize a favorite photo in striking 3D, floating inside an Encapsulate™ Award. Fill it with cremains, trinkets or fur for a precious memento.