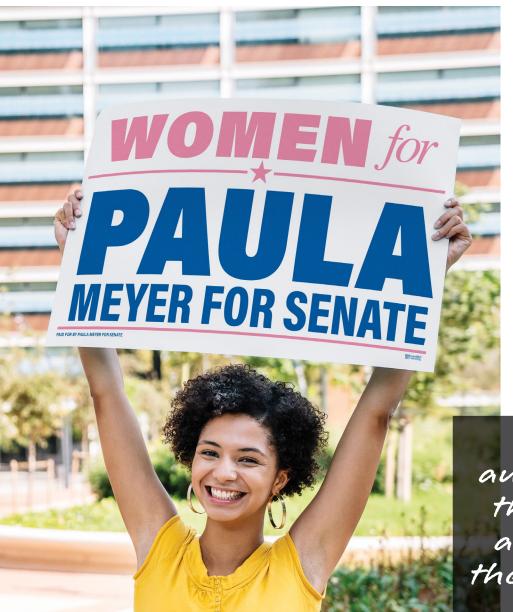

#### RALLY SIGNS

12

Draw attention to your supporters at rallies, speeches, events, & campaigns with a Hand Held Rally Sign. Available in spot or full color for limitless branding options.

Let your audience show their support and promote their candidate.