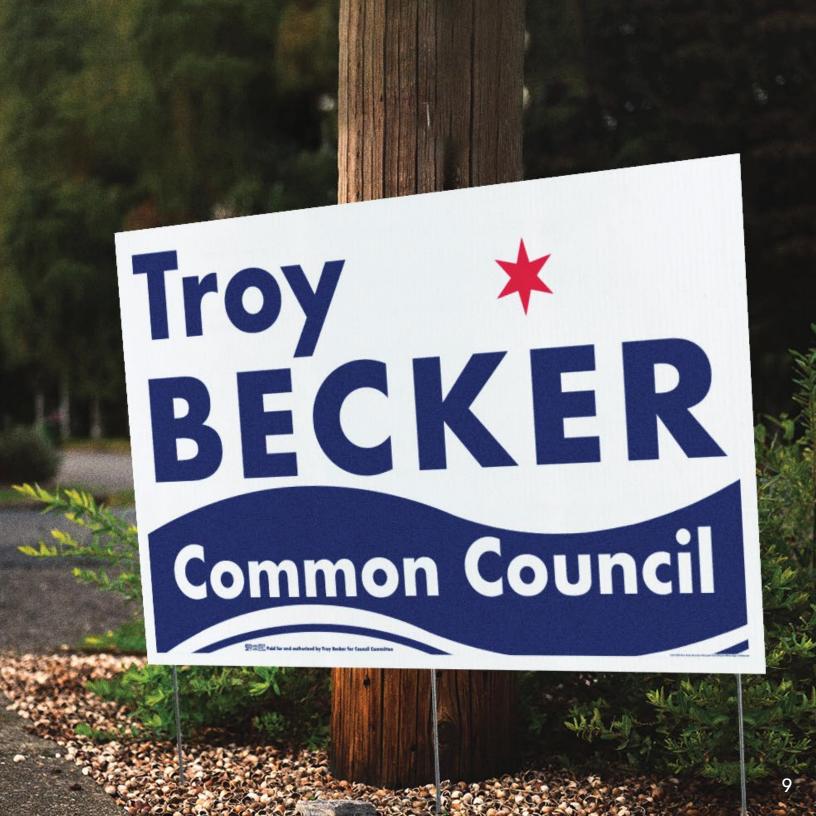

### DOUBLE-SIDED YARD SIGNS

Double-Sided Yard Signs are Made in the USA, fade and weather-resistant, and easy to install. Heavy-duty wire **frames are included** to easily insert into the ground for a long-lasting upright sign display.

Created to provide a simple, durable, two-sided sign that includes frames & is super easy to install.