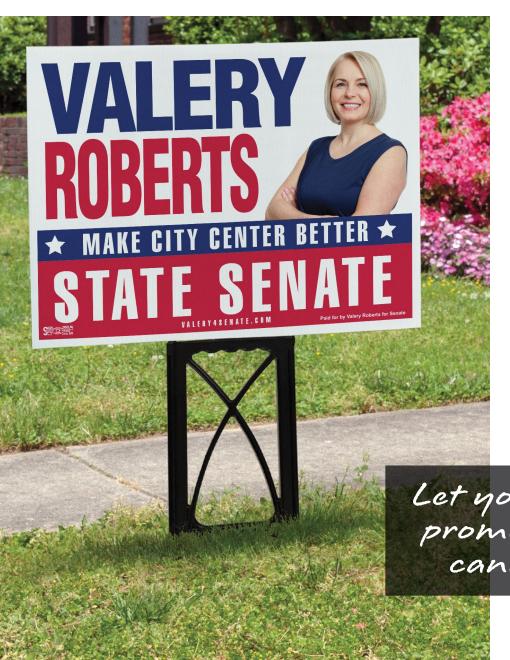

## POLITICAL SIGNS

BIG ★ BOLD ★ MEMORABLE

A Sign Look Book with Winning Ideas & Options for a Picture-Perfect Political Race!



#### HOW TO USE THIS LOOK BOOK

Flip to the desired page for more details and pricing.



#### POLITICAL SIGNS LOOK BOOK



### DOUBLE-SIDED YARD SIGNS

Double-Sided Yard Signs are Made in the USA, fade and weather-resistant, and easy to install. Heavy-duty wire **frames are included** to easily insert into the ground for a long-lasting upright sign display.



Created to provide a simple, durable, two-sided sign that includes frames & is super easy to install.



#### Most Popular SMALL CORRUGATED





Corrugated signs are waterproof, lightweight, rigid, and one of the most economical solutions available for a winning campaign. Available in 4 popular sizes with vibrant color & clarity in 1 or full color imprint, with or without bleed.

**NEW** Simple Low Pricing

Let your voters promote their candidate!

#### LARGE CORRUGATED

Stand out above your political rivals with a Large Durable Corrugated Plastic Sign. No one will miss this mini billboard as they drive down the street!

Low Quantities for easy ordering in 1 or full color.

NEW Simple Low Pricing



Create brand name awareness that stands out from the rest!



#### CORRUGATED SIGN KIT

#### NEW Simple Low Pricing

Create a billboard everyone sees using our Corrugated Sign Kit available in 2 of the most popular large sizes with **