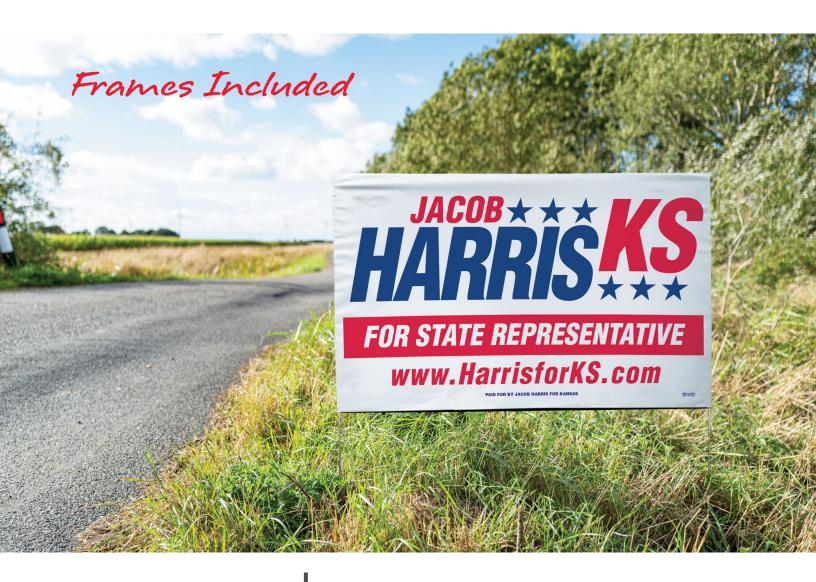

### DOUBLE-SIDED YARD SIGNS

Double-Sided Yard Signs are Made in the USA, fade and weather-resistant, and easy to install. Heavy-duty wire **frames are included** to easily insert into the ground for a long-lasting upright sign display.

Created to provide a simple, durable, two-sided sign that includes frames & is super easy to install.