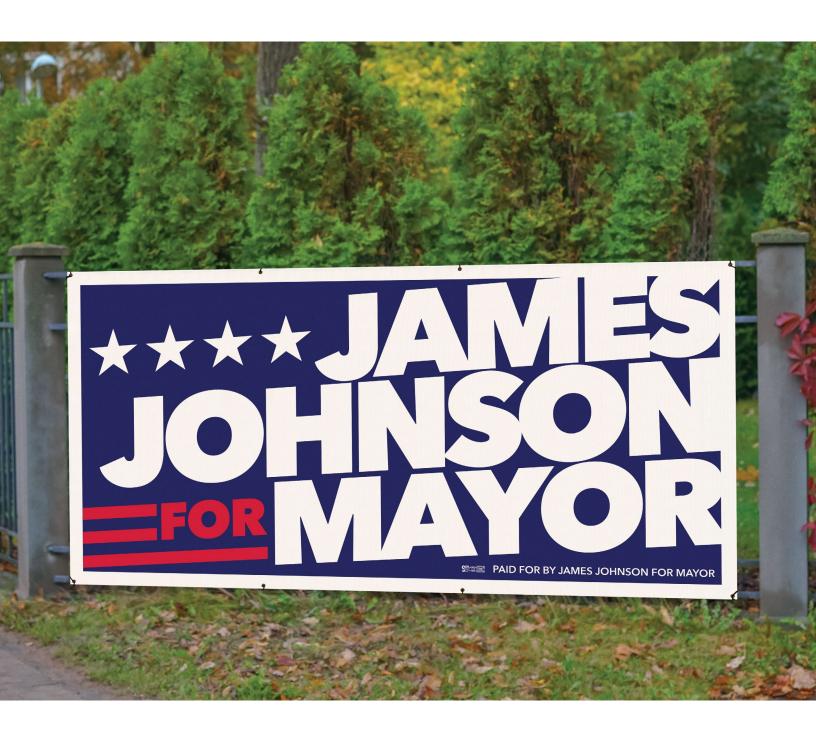

#### LARGE CORRUGATED

Stand out above your political rivals with a Large Durable Corrugated Plastic Sign. No one will miss this mini billboard as they drive down the street!

Low Quantities for easy ordering in 1 or full color.