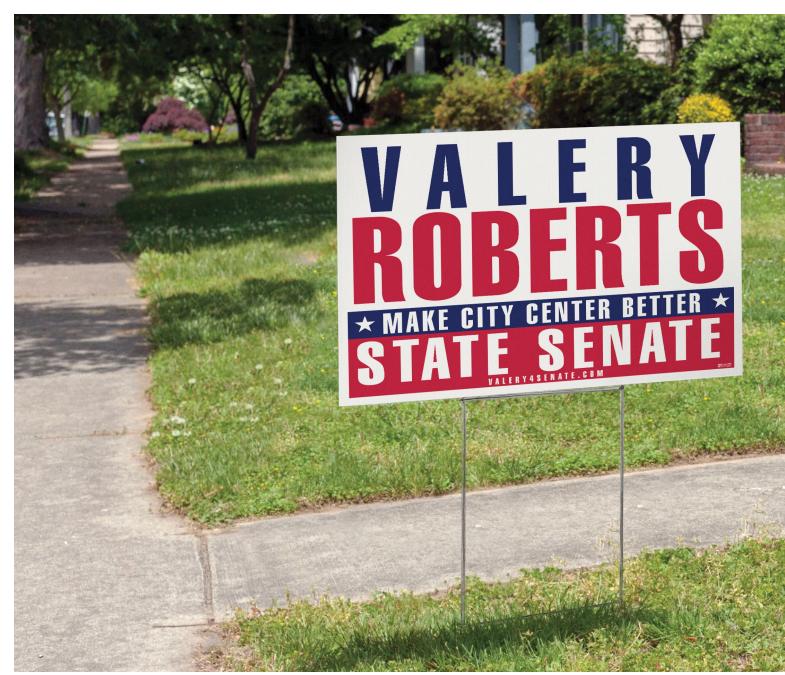

### DOUBLE-SIDED YARD SIGNS

Double-Sided Yard Signs are Made in the USA, fade and weather-resistant, and easy to install. Heavy-duty wire **frames are included** to easily insert into the ground for a long-lasting upright sign display.

Created to provide a simple, durable, two-sided sign that includes frames & is super easy to install.