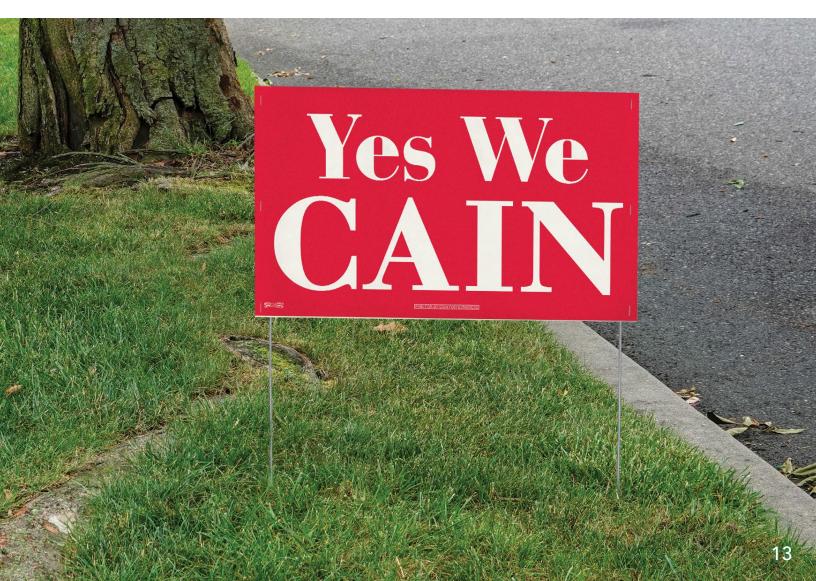

### DOUBLE-SIDED YARD SIGNS

Double-Sided Yard Signs are Made in the USA, fade and weather-resistant, and easy to install. Heavy-duty wire **frames are included** to easily insert into the ground for a long-lasting upright sign display.

Created to provide a simple, durable, two-sided sign that includes frames & is super easy to install.