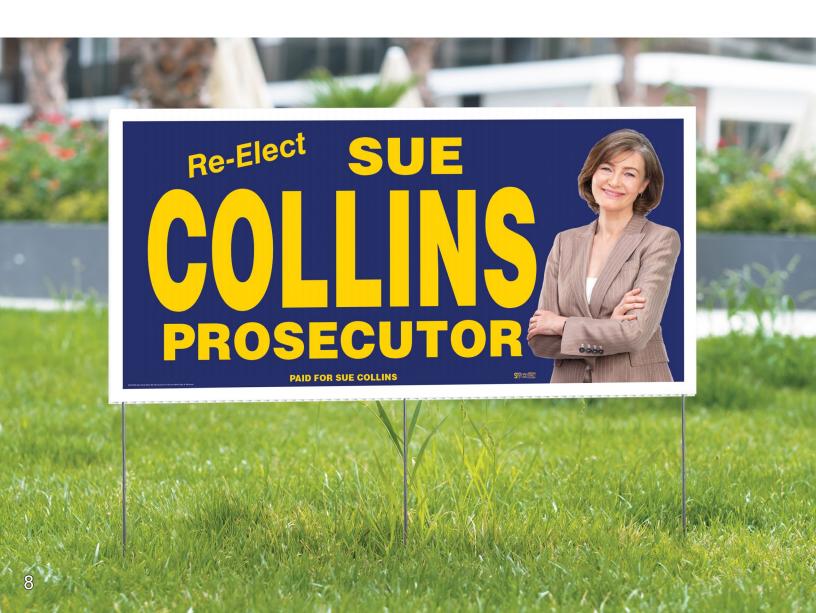

### DOUBLE-SIDED YARD SIGNS

Double-Sided Yard Signs are Made in the USA, fade and weather-resistant, and easy to install. Heavy-duty wire **frames are included** to easily insert into the ground for a long-lasting upright sign display.

Created to provide a simple, durable, two-sided sign that includes frames & is super easy to install.